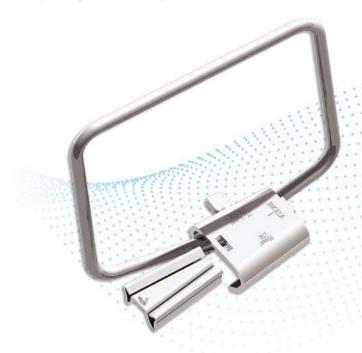

## WEDGE CONNECTOR FOR BRANCH LINE WITH STIRRUP FROM ALUMINUM

Used for electrical connections involving wires and cables in combinations Aluminum - Aluminum, Aluminum - Copper or Copper - Copper. Its installation is simple, using 12-inch water pump pliers. The spring effect connection prolongs the durability of the connection.

**Features:** spring-loaded connection (permanent tightening).

**Material:** body and wedge in tinned copper alloy. Stirrup made of tinned copper or aluminum.

**Application:** electrical connections involving wires and cables in Aluminum - Aluminum, Aluminum - Copper or Copper - Copper combinations.