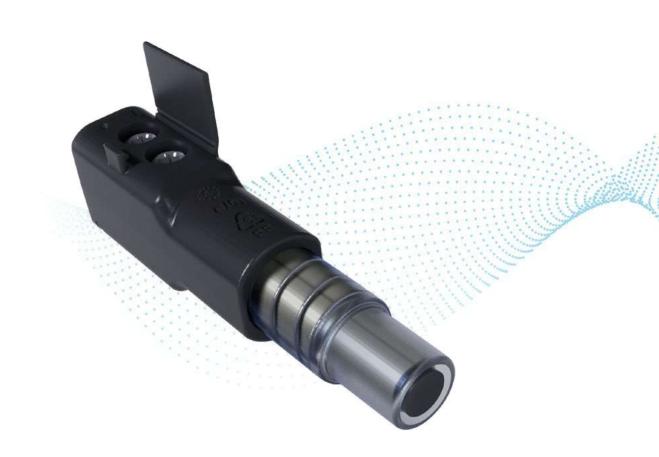

## CTMR-1X

Used to make connections in aluminum or copper conductors for installations in meter terminals ensuring safety and agility.

**Features:** connector has a retractable spring-loaded stainless steel protective cover, preventing exposure of energized parts. It has 0.6/1.0 (1.2) kV insulation for proper electrical safety when servicing or changing electrical energy meters.

## Material:

Body and retractable system (telescopic): insulating polymer. Spring: stainless steel Contact: tinned copper alloy. Screw: allen 3mm in zinc alloy.

**Application:** The terminal connects both aluminum and copper cable in all grades.