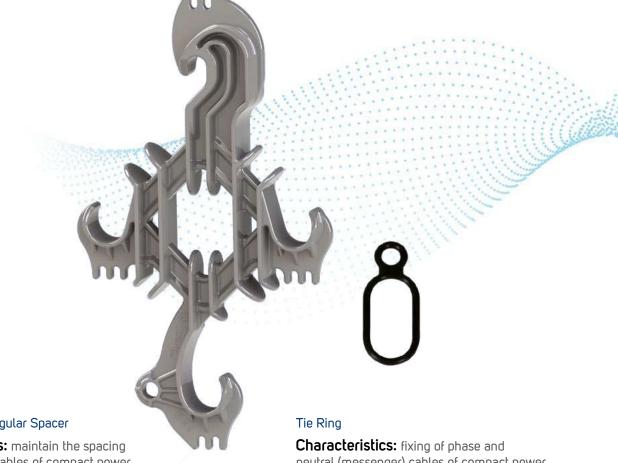

## Polymeric Losangular Spacer

Characteristics: maintain the spacing between phase cables of compact power distribution networks.

Material: made of high-density polyethylene, resistant to electric shunt and UV.

Application: protected cables from 35 mm<sup>2</sup> to 185 mm².

neutral (messenger) cables of compact power distribution networks.

Material: produced in EPDM or silicone.

Application: on rhombus spacers.