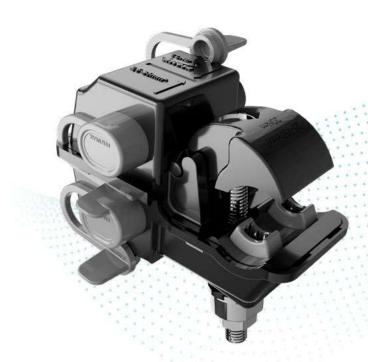

## CONEP 4D 4-LEAD PIERCING CONNECTOR NEW

**Features:** Connector used for connecting homes, businesses, street lighting and consumers in general.

**Material:** Made of high mechanical strength polymers, resistant to the weathering and UV rays. Internal busbars in aluminum alloy, copper plated and tin plated.

**Application:** Installed at low voltage allowing the derivation of up to 4 connection branches. 1 Conep replaces: 5 Connectors Drilling + 50 cm, Cable + High Fusion Tape.

| REFERENCE    | CONDUCTORS (mm²) |                  |                    |                      |
|--------------|------------------|------------------|--------------------|----------------------|
|              | MAIN             | DERIVATION       | CURRENT<br>NOMINAL | INSULATI<br>ON LEVEL |
| CONEP 4D NEW | 25 mm² - 150 mm² | 1,5 mm² - 35 mm² | 200 A              | 1,5 kV               |